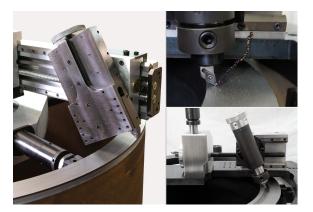

## A RANGE OF INTERNAL AND EXTERNAL FLANGE FACING MACHINES COVERING DIAMETERS OF 1" to 120"

We supply robust flange facing machines for onsite tasks such as Flange Facing, RTJ Grooving & Lapping, Lens Ring Machining & Polishing, Tube Sheet Facing and Back Facing.

We have a large range of different machines available to cover machining of flanges from 1" to 120".

To maintain high levels of accuracy our machines have a variable feed rate to achieve your desired surface finish, to suit all gasket types.

We can supply OD Mount, ID Mount and Hand-held options and various drives methods: pneumatic, electric, hydraulic and manual, are available.

Please contact us with your specific requirements and we will be happy to recommend a suitable machine.