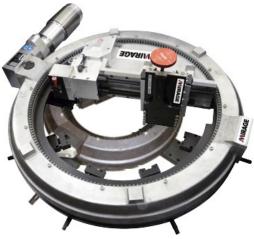

## A RANGE OF INTERNAL AND EXTERNAL FLANGE FACING MACHINES COVERING DIAMETERS OF 1" to 120"

We supply robust flange facing machines for onsite tasks such as Flange Facing, RTJ Grooving & Lapping, Lens Ring Machining & Polishing, Tube Sheet Facing and Back Facing.

We have a large range of different machines available to cover machining of flanges from 1" to 120".

To maintain high levels of accuracy our machines have a variable feed rate to achieve your desired surface finish, to suit all gasket types.

We can supply OD Mount, ID Mount and Hand-held options and various drives methods: pneumatic, electric, hydraulic and manual, are available.

Please contact us with your specific requirements and we will be happy to recommend a suitable machine.